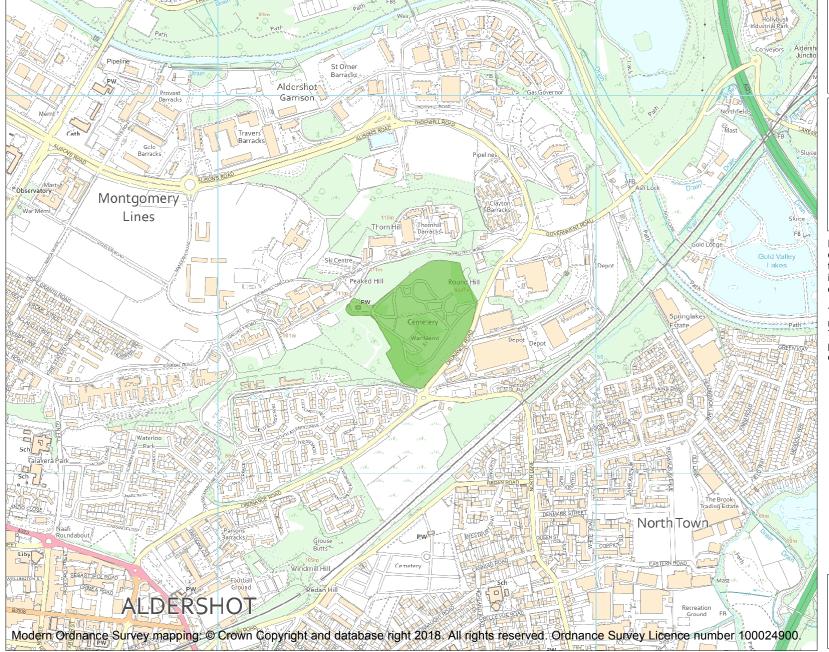

This is an A4 sized map and should be printed full size at A4 with no page scaling set.

Name: MILITARY CEMETERY, ALDERSHOT

Heritage Category:

Grade:

Park and Garden

List Entry No :

1000749

||\*

County: Hampshire

District: Rushmoor

Parish: Non Civil Parish

Each official record of a registered garden or other land contains a map. The map here has been translated from the official map and that process may have introduced inaccuracies. Copies of maps that form part of the official record can be obtained from Historic England.

This map was delivered electronically and when printed may not be to scale and may be subject to distortions. The map and grid references are for identification purposes only and must be read in conjunction with other information in the record.

**List Entry NGR:** SU 87512 51380

**Map Scale:** 1:10000

Print Date: 25 August 2024

HistoricEngland.org.uk